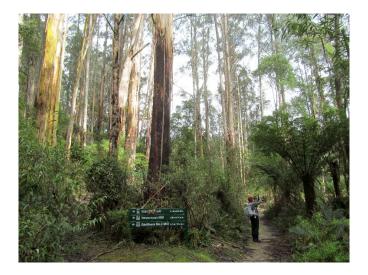

## Ben Cruachan Walking Club - Walk Preview

| Walk:             | MOONLIGHT CREEK & WATERFALL BOWER TRACK                                                                                                                                                                                                                                                                                                                                                                                                                                                                                                                                                                                                                                                                                                                                                                                                                                                                                                                                                        |              |                                       |                 |              |  |
|-------------------|------------------------------------------------------------------------------------------------------------------------------------------------------------------------------------------------------------------------------------------------------------------------------------------------------------------------------------------------------------------------------------------------------------------------------------------------------------------------------------------------------------------------------------------------------------------------------------------------------------------------------------------------------------------------------------------------------------------------------------------------------------------------------------------------------------------------------------------------------------------------------------------------------------------------------------------------------------------------------------------------|--------------|---------------------------------------|-----------------|--------------|--|
| Area:             | MOUNT WORTH STATE PARK                                                                                                                                                                                                                                                                                                                                                                                                                                                                                                                                                                                                                                                                                                                                                                                                                                                                                                                                                                         |              |                                       |                 |              |  |
| Date:             | Sunday 20 November 2022                                                                                                                                                                                                                                                                                                                                                                                                                                                                                                                                                                                                                                                                                                                                                                                                                                                                                                                                                                        |              | To be publicised in local papers? Yes |                 |              |  |
| Grade:            | M - 6 - 4                                                                                                                                                                                                                                                                                                                                                                                                                                                                                                                                                                                                                                                                                                                                                                                                                                                                                                                                                                                      |              | 9:                                    | Day Circuit     |              |  |
| Walk<br>Length:   | approx. 10 kms                                                                                                                                                                                                                                                                                                                                                                                                                                                                                                                                                                                                                                                                                                                                                                                                                                                                                                                                                                                 |              | Couration:                            | Approx. 4 hours |              |  |
| Meeting<br>Place: | Sale -<br>Western end of Lake<br>Guthridge                                                                                                                                                                                                                                                                                                                                                                                                                                                                                                                                                                                                                                                                                                                                                                                                                                                                                                                                                     | Mee          | Meeting Time:                         |                 | 8:00 am      |  |
| Walk<br>Summary:  | This walk will require a longish drive west from Sale to get to the start point. We turn off the highway at Darnum and after a pleasant drive through farmland we reach the picnic area at Mount Worth State Park.<br>From the start point at the picnic area we will initially pass the site of the historic Maslin's Mill before following the Moonlight Creek Track which meanders through an area peppered with tree ferns and tall mountain ash trees.<br>At the western end of the Park we will encounter a challenging climb before gradually descending and picking up the Waterfall Bower track which has great photo opportunities.<br>The Parks Victoria Visitor Guide describes this as "a strenuous walk suitable for experienced walkers". The rewards are a very scenic environment including waterfalls and the aforementioned tree ferns and mountain ash.<br>NB The track can be very muddy and slippery, particularly after rain, so hiking poles are strongly recommended. |              |                                       |                 |              |  |
| Walk<br>Leader:   | Ken Free Email:                                                                                                                                                                                                                                                                                                                                                                                                                                                                                                                                                                                                                                                                                                                                                                                                                                                                                                                                                                                | freekenneth@ | optusnet.com.au                       | Phone:          | 0414 774 144 |  |