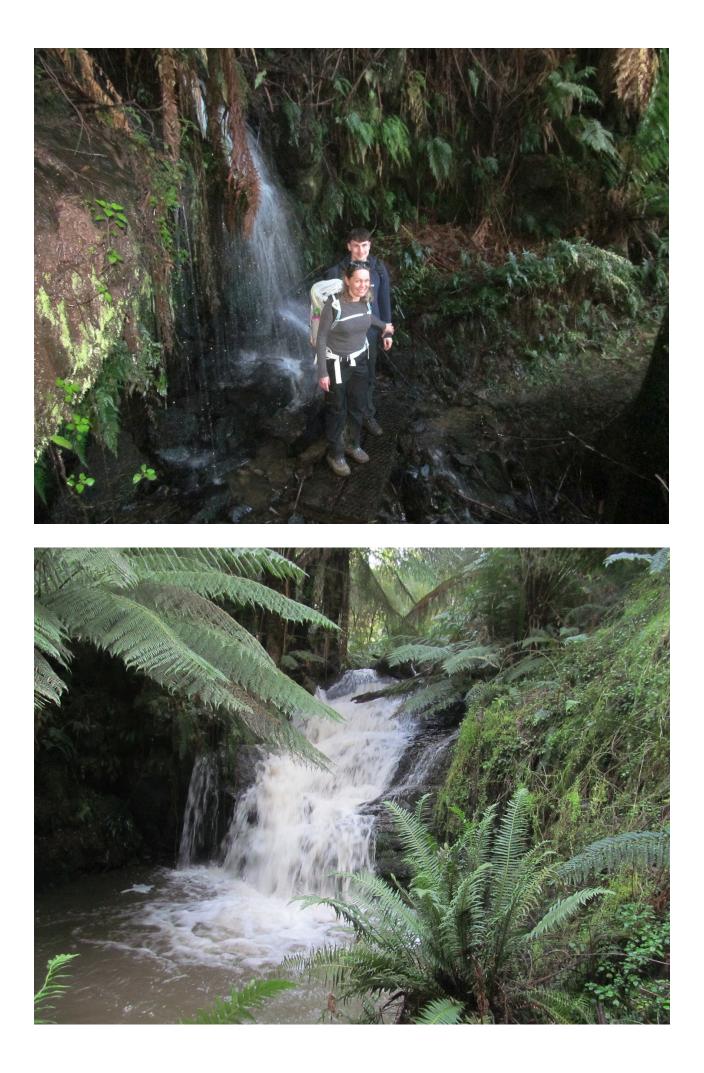

## Ben Cruachan Walking Club - Walk Preview

| Walk:             | MOONLIGHT CREEK & WATERFALL BOWER TRACK                                                                                                                                                                                                                                                                                                                                                                                                                                                                                                                                                                                                                                                                                                                                                                                                                                                                                                                                                        |              |                                       |                 |              |  |
|-------------------|------------------------------------------------------------------------------------------------------------------------------------------------------------------------------------------------------------------------------------------------------------------------------------------------------------------------------------------------------------------------------------------------------------------------------------------------------------------------------------------------------------------------------------------------------------------------------------------------------------------------------------------------------------------------------------------------------------------------------------------------------------------------------------------------------------------------------------------------------------------------------------------------------------------------------------------------------------------------------------------------|--------------|---------------------------------------|-----------------|--------------|--|
| Area:             | MOUNT WORTH STATE PARK                                                                                                                                                                                                                                                                                                                                                                                                                                                                                                                                                                                                                                                                                                                                                                                                                                                                                                                                                                         |              |                                       |                 |              |  |
| Date:             | Sunday 20 November 2022                                                                                                                                                                                                                                                                                                                                                                                                                                                                                                                                                                                                                                                                                                                                                                                                                                                                                                                                                                        |              | To be publicised in local papers? Yes |                 |              |  |
| Grade:            | M - 6 - 4                                                                                                                                                                                                                                                                                                                                                                                                                                                                                                                                                                                                                                                                                                                                                                                                                                                                                                                                                                                      |              | 9:                                    | Day Circuit     |              |  |
| Walk<br>Length:   | approx. 10 kms                                                                                                                                                                                                                                                                                                                                                                                                                                                                                                                                                                                                                                                                                                                                                                                                                                                                                                                                                                                 |              | Couration:                            | Approx. 4 hours |              |  |
| Meeting<br>Place: | Sale -<br>Western end of Lake<br>Guthridge                                                                                                                                                                                                                                                                                                                                                                                                                                                                                                                                                                                                                                                                                                                                                                                                                                                                                                                                                     | Mee          | Meeting Time:                         |                 | 8:00 am      |  |
| Walk<br>Summary:  | This walk will require a longish drive west from Sale to get to the start point. We turn off the highway at Darnum and after a pleasant drive through farmland we reach the picnic area at Mount Worth State Park.<br>From the start point at the picnic area we will initially pass the site of the historic Maslin's Mill before following the Moonlight Creek Track which meanders through an area peppered with tree ferns and tall mountain ash trees.<br>At the western end of the Park we will encounter a challenging climb before gradually descending and picking up the Waterfall Bower track which has great photo opportunities.<br>The Parks Victoria Visitor Guide describes this as "a strenuous walk suitable for experienced walkers". The rewards are a very scenic environment including waterfalls and the aforementioned tree ferns and mountain ash.<br>NB The track can be very muddy and slippery, particularly after rain, so hiking poles are strongly recommended. |              |                                       |                 |              |  |
| Walk<br>Leader:   | Ken Free Email:                                                                                                                                                                                                                                                                                                                                                                                                                                                                                                                                                                                                                                                                                                                                                                                                                                                                                                                                                                                | freekenneth@ | optusnet.com.au                       | Phone:          | 0414 774 144 |  |

More photographs on following page.