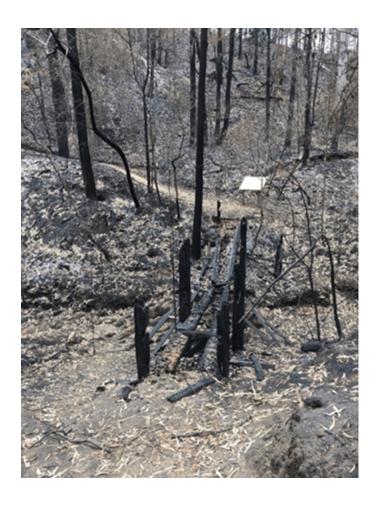

photos on next page . . . . . . . .

One of the Fairy Dell bridges in the aftermath of the Black Summer bushfires. Credit: Parks Victoria

And the rebuilt bridge today, with regenerating forest. Credit: Parks Victoria