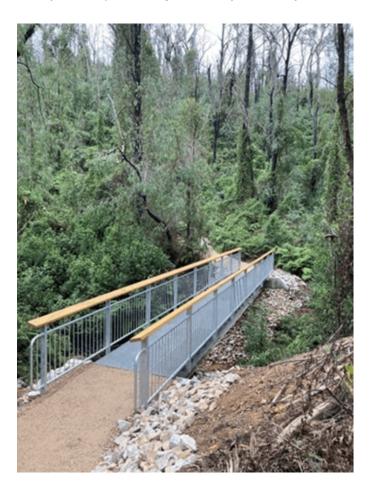

photos on next page . . . . . . . .

One of the Fairy Dell bridges in the aftermath of the Black Summer bushfires. Credit: Parks Victoria

And the rebuilt bridge today, with regenerating forest. Credit: Parks Victoria